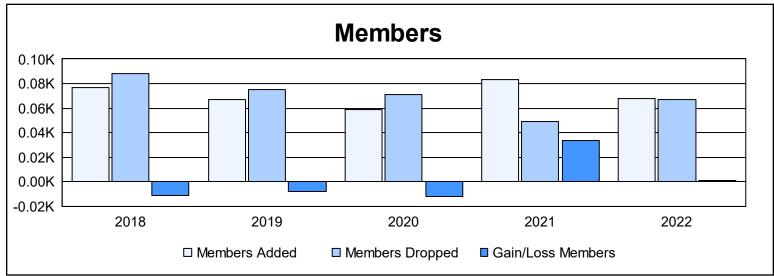

District 130 As of June 2022 Cumulative

| Year      | New<br>Clubs | Dropped<br>Clubs | Gain/<br>Loss<br>Clubs | New<br>Members | Charter<br>Members | Reinstate<br>Members | Transfer<br>Members | Total<br>Member<br>Added | Total<br>Members<br>Dropped | Gain/<br>Loss<br>Members |
|-----------|--------------|------------------|------------------------|----------------|--------------------|----------------------|---------------------|--------------------------|-----------------------------|--------------------------|
| 2017-2018 | 1            | 1                | 0                      | 36             | 40                 | 1                    | 0                   | 77                       | 88                          | -11                      |
| 2018-2019 | 1            | 2                | -1                     | 47             | 20                 | 0                    | 0                   | 67                       | 75                          | -8                       |
| 2019-2020 | 0            | 0                | 0                      | 55             | 3                  | 1                    | 0                   | 59                       | 71                          | -12                      |
| 2020-2021 | 1            | 1                | 0                      | 51             | 30                 | 0                    | 2                   | 83                       | 49                          | 34                       |
| 2021-2022 | 1            | 1                | 0                      | 41             | 23                 | 0                    | 4                   | 68                       | 67                          | 1                        |
| Average   | 1            | 1                | 0                      | 46             | 23                 | 0                    | 1                   | 71                       | 70                          | 1                        |